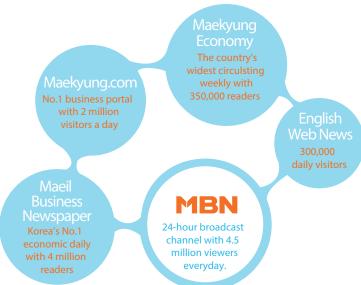

## The Media Leader

Known for its popular TV network, MBN, the MK Media Group is one of the Korea's 4 major media corporations that have been granted the comprehensive broadcasting license by the Korean government.

With 400 million dollars of initial capital, MK, MBN Media Group has the funds available towards producing quality entertainments to meet the needs of MBN's audience worldwide.

Watched by all generations and occupations, MBN has main audience in their thirties to fifties, the central movers of the economy & society.